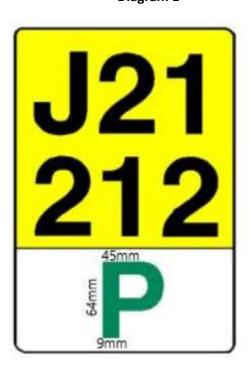

Diagram 2

Diagram 3

3 Schedule 12 (form of certain plates in respect of inexperienced light motor cycle drivers) amended

In Schedule 12 -

- (a) in the sub-heading "light" is deleted;
- (b) for diagrams 1 and 2 and their headings there is substituted –