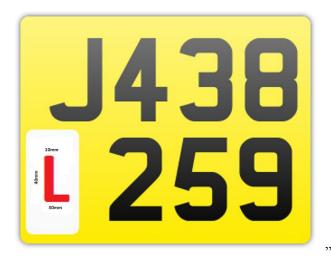

## 2 Schedule 11 (form of certain plates in respect of learner drivers) amended

In Schedule 11 –

- (a) in Part 1
  - (i) for the diagram there is substituted –

R&O.7/2022 Page - 3

- (ii) for "ground" underneath the diagram there is substituted "background";
- (b) in Part 2, for diagrams 1 and 2 there is substituted –