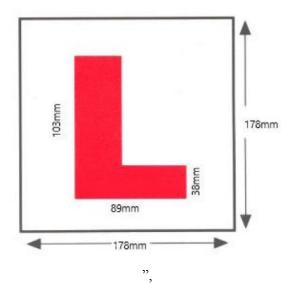

## 2 Schedule 11 (form of certain plates in respect of learner drivers) amended

In Schedule 11 –

- (a) in Part 1
  - (i) for the diagram there is substituted –

R&O.7/2022 Page - 3

- (ii) for "ground" underneath the diagram there is substituted "background";
- (b) in Part 2, for diagrams 1 and 2 there is substituted –

"Diagram 1

R&O.7/2022 Page - 5