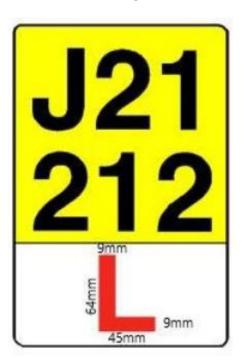

Diagram 2

Diagram 3

3 Schedule 12 (form of certain plates in respect of inexperienced light motor cycle drivers) amended

In Schedule 12 -

- (a) in the sub-heading "light" is deleted;
- (b) for diagrams 1 and 2 and their headings there is substituted –

### Diagram 2

Diagram 3