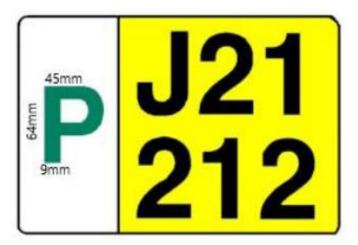

les 11, 20 and 84 of the Road Traffic (Jersey) Law 1956 –

#### 1 Order amended

This Order amends the Motor Vehicles (Driving Licences) (Jersey) Order 2003.

## 2 Schedule 11 (form of certain plates in respect of learner drivers) amended

In Schedule 11 –

- (a) in Part 1
  - (i) for the diagram there is substituted –



R&O.7/2022 Page - 3

- (ii) for "ground" underneath the diagram there is substituted "background";
- (b) in Part 2, for diagrams 1 and 2 there is substituted –





Diagram 2



Diagram 3



3 Schedule 12 (form of certain plates in respect of inexperienced light motor cycle drivers) amended

In Schedule 12 -

- (a) in the sub-heading "light" is deleted;
- (b) for diagrams 1 and 2 and their headings there is substituted –

"Diagram 1



R&O.7/2022 Page - 5

### Diagram 2



Diagram 3



### 4 Citation and commencement

This Order may be cited as the Motor Vehicles (Driving Licences) (Amendment No. 17) (Jersey) Order 2022 and comes into force 7 days after it is made.

### DEPUTY K.C. LEWIS OF ST. SAVIOUR

Minister for Infrastructure