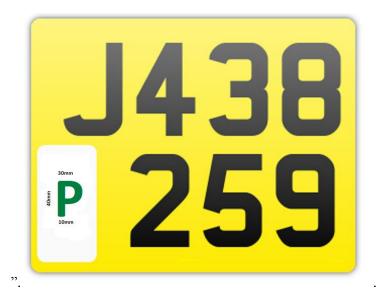

d 84 of the Road Traffic (Jersey) Law 1956 –

#### 1 Order amended

This Order amends the Motor Vehicles (Driving Licences) (Jersey) Order 2003.

## 2 Schedule 11 (form of certain plates in respect of learner drivers) amended

In Schedule 11 –

- (a) in Part 1
  - (i) for the diagram there is substituted –



R&O.7/2022 Page - 3

- (ii) for "ground" underneath the diagram there is substituted "background";
- (b) in Part 2, for diagrams 1 and 2 there is substituted –





Diagram 2



Diagram 3



3 Schedule 12 (form of certain plates in respect of inexperienced light motor cycle drivers) amended

In Schedule 12 -

- (a) in the sub-heading "light" is deleted;
- (b) for diagrams 1 and 2 and their headings there is substituted –

"Diagram 1



R&O.7/2022 Page - 5

### Diagram 2



Diagram 3



### 4 Citation and commencement

This Order may be cited as the Motor Vehicles (Driving Licences) (Amendment No. 17) (Jersey) Order 2022 and comes into force 7 days after it is made.

### DEPUTY K.C. LEWIS OF ST. SAVIOUR

Minister for Infrastructure