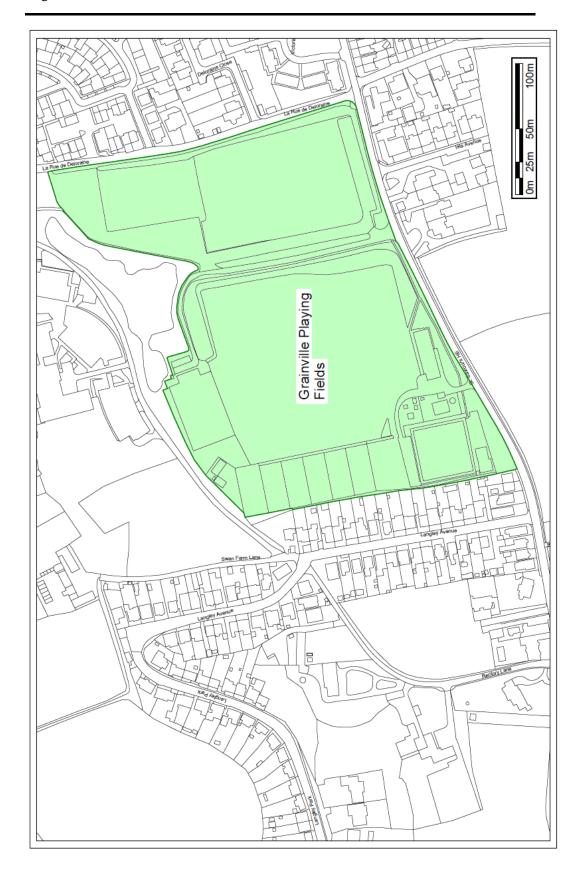

#### 1 Policing of Parks (Jersey) Regulations 2005 amended

In Part 1 of the Schedule to the Policing of Parks (Jersey) Regulations 2005<sup>3</sup>, after the plan showing First Tower Park there shall be inserted the plans set out in the Schedule to these Regulations.